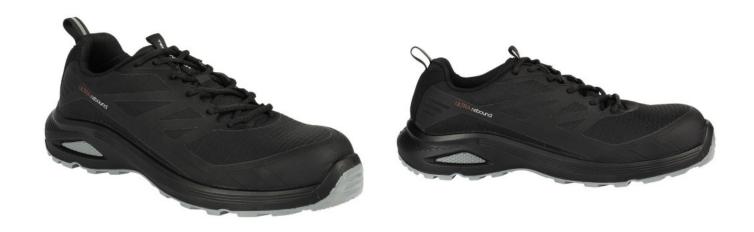

# GRIZZLY, LOW-CUT WORK SHOES SIPS WITH ESD FUNCTION, BLACK

### **Specification**

Low-cut work shoes S1PS with ESD function. Upper shoe part: durable textile in combination with TPU Lining: high breathability fabric Toe-cap: nano fiber Insole: high-density sponge Sole: double - density polyurethane, slip-resistant, oil-resistant, and abrasion-resistant.